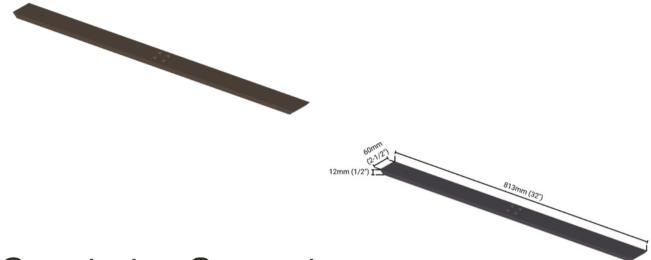

## Countertop Support Bracket

**MODEL: HW-CTB32** 

• Size: 32" - 32"L x 2-1/2"W x 1/2"D

Material: SteelFinish: Black

- · Hardware Included.
- Virtually invisible. Giving your granite countertop the appearance of floating.
- Non-intrusive. No corbels are needed. No knee-knocking.
- Completely open space allowing room for chairs and legs.
- An economical way to protect your countertop investment.
- · Easy to install.
- Made of wide solid metal for countertop overhangs.
- Bracket end has a beveled edge for added safety.
- Screw holes are countersunk into the brace for a flush installation for added support.